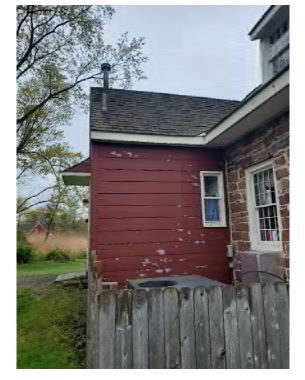

#### SIDE ELEVATIONS:

- Roof replacement
- WOOD TRIM REPAIR
- Wood siding repair and replacement
- Wood window repair
- REPAINTING (IN-KIND)

DELAMINATING PAINT

Damaged wood trim

CAMPBELL-CHRISTIE HOUSE - ROOF REPLACEMENT AND EXTERIOR REPAIR