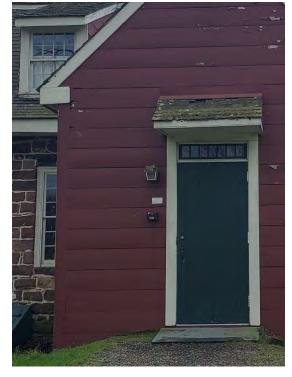

# Front Façade:

- ROOF REPLACEMENT
- Wood trim repair
- REPAINTING (IN-KIND)

CAMPBELL-CHRISTIE HOUSE - ROOF REPLACEMENT AND EXTERIOR REPAIR

# Front Façade:

- Roof replacement
- WOOD TRIM REPAIR
- REPAINTING (IN-KIND)

DETERIORATED CEDAR ROOFING

DELAMINATING PAINT AND DETERIORATED WOOD TRIM

CAMPBELL-CHRISTIE HOUSE - ROOF REPLACEMENT AND EXTERIOR REPAIR