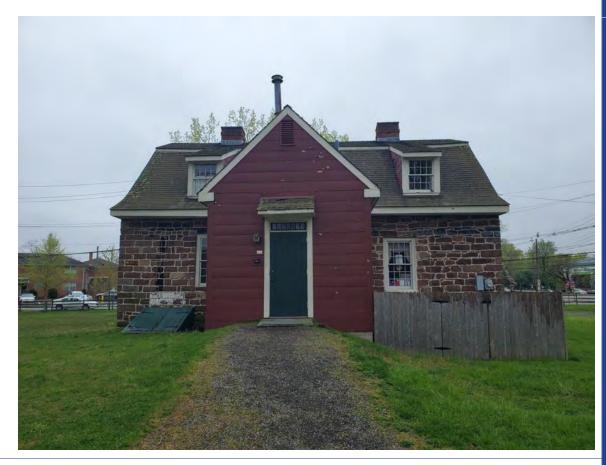

# Front Façade:

- ROOF REPLACEMENT
- Wood trim repair
- REPAINTING (IN-KIND)

CAMPBELL-CHRISTIE HOUSE - ROOF REPLACEMENT AND EXTERIOR REPAIR

# Front Façade:

- Roof replacement
- WOOD TRIM REPAIR
- REPAINTING (IN-KIND)

DETERIORATED CEDAR ROOFING

DELAMINATING PAINT AND DETERIORATED WOOD TRIM

CAMPBELL-CHRISTIE HOUSE - ROOF REPLACEMENT AND EXTERIOR REPAIR