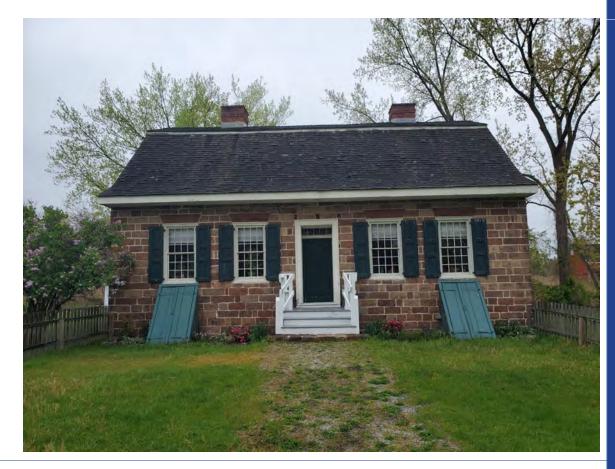

# Front Façade:

- ROOF REPLACEMENT
- Wood trim repair
- REPAINTING (IN-KIND)

CAMPBELL-CHRISTIE HOUSE - ROOF REPLACEMENT AND EXTERIOR REPAIR

# Front Façade:

- Roof replacement
- WOOD TRIM REPAIR
- REPAINTING (IN-KIND)

DETERIORATED CEDAR ROOFING

DELAMINATING PAINT AND DETERIORATED WOOD TRIM

CAMPBELL-CHRISTIE HOUSE - ROOF REPLACEMENT AND EXTERIOR REPAIR