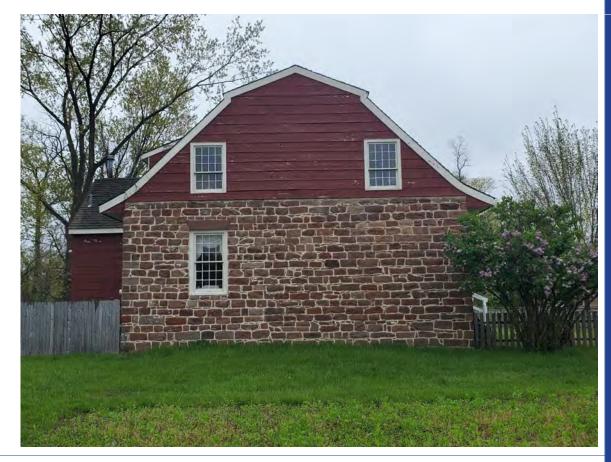

#### SIDE ELEVATIONS:

- ROOF REPLACEMENT
- WOOD TRIM REPAIR
- Wood siding repair and REPLACEMENT
- Wood window repair
- REPAINTING (IN-KIND)

CAMPBELL-CHRISTIE HOUSE - ROOF REPLACEMENT AND EXTERIOR REPAIR

## SIDE ELEVATIONS:

- ROOF REPLACEMENT
- WOOD TRIM REPAIR
- Wood siding repair and REPLACEMENT
- Wood window repair
- REPAINTING (IN-KIND)

CAMPBELL-CHRISTIE HOUSE - ROOF REPLACEMENT AND EXTERIOR REPAIR

#### SIDE ELEVATIONS:

- Roof replacement
- WOOD TRIM REPAIR
- Wood siding repair and replacement
- Wood window repair
- REPAINTING (IN-KIND)

DELAMINATING PAINT

Damaged wood trim

CAMPBELL-CHRISTIE HOUSE - ROOF REPLACEMENT AND EXTERIOR REPAIR