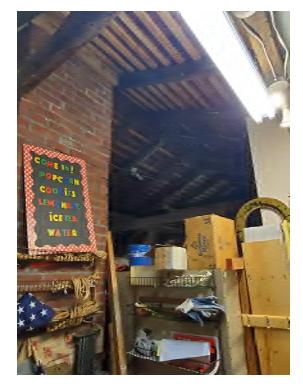

#### ATTIC:

• LIMITED OPEN SHEATHING REPLACEMENT

EXISTING STRUCTURE AND OPEN SHEATHING

EXISTING OPEN SHEATHING

CAMPBELL-CHRISTIE HOUSE - ROOF REPLACEMENT AND EXTERIOR REPAIR