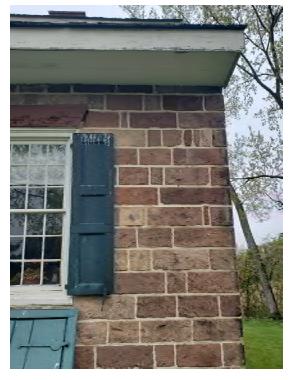

#### SIDE ELEVATIONS:

- ROOF REPLACEMENT
- WOOD TRIM REPAIR
- Wood siding repair and REPLACEMENT
- Wood window repair
- REPAINTING (IN-KIND)

CAMPBELL-CHRISTIE HOUSE - ROOF REPLACEMENT AND EXTERIOR REPAIR

## SIDE ELEVATIONS:

- ROOF REPLACEMENT
- WOOD TRIM REPAIR
- Wood siding repair and REPLACEMENT
- Wood window repair
- REPAINTING (IN-KIND)

CAMPBELL-CHRISTIE HOUSE - ROOF REPLACEMENT AND EXTERIOR REPAIR

#### SIDE ELEVATIONS:

- Roof replacement
- WOOD TRIM REPAIR
- Wood siding repair and replacement
- Wood window repair
- REPAINTING (IN-KIND)

DELAMINATING PAINT

Damaged wood trim

CAMPBELL-CHRISTIE HOUSE - ROOF REPLACEMENT AND EXTERIOR REPAIR