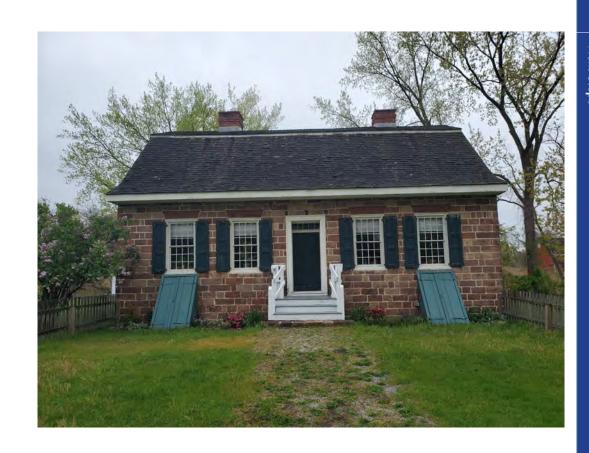

# Front Façade:

- ROOF REPLACEMENT
- Wood trim repair
- REPAINTING (IN-KIND)

CAMPBELL-CHRISTIE HOUSE - ROOF REPLACEMENT AND EXTERIOR REPAIR

# Front Façade:

- Roof replacement
- WOOD TRIM REPAIR
- REPAINTING (IN-KIND)

DETERIORATED CEDAR ROOFING

DELAMINATING PAINT AND DETERIORATED WOOD TRIM

CAMPBELL-CHRISTIE HOUSE - ROOF REPLACEMENT AND EXTERIOR REPAIR