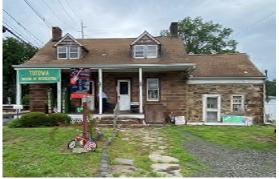

# Front Façade:

- ROOF REPLACEMENT
- Wood trim repair
- REPAINTING (IN-KIND)

CAMPBELL-CHRISTIE HOUSE - ROOF REPLACEMENT AND EXTERIOR REPAIR

# Front Façade:

- Roof replacement
- WOOD TRIM REPAIR
- REPAINTING (IN-KIND)

DETERIORATED CEDAR ROOFING

DELAMINATING PAINT AND DETERIORATED WOOD TRIM

CAMPBELL-CHRISTIE HOUSE - ROOF REPLACEMENT AND EXTERIOR REPAIR