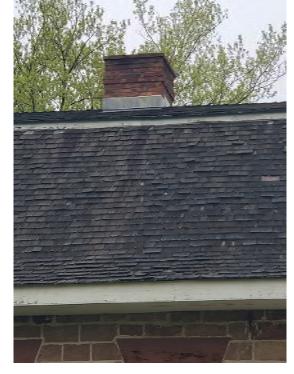

# Front Façade:

- Roof replacement
- WOOD TRIM REPAIR
- REPAINTING (IN-KIND)

DETERIORATED CEDAR ROOFING

DELAMINATING PAINT AND DETERIORATED WOOD TRIM

CAMPBELL-CHRISTIE HOUSE - ROOF REPLACEMENT AND EXTERIOR REPAIR