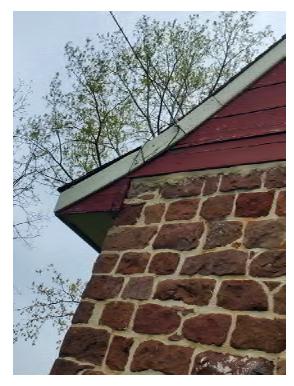

# Front Façade:

- Roof replacement
- WOOD TRIM REPAIR
- REPAINTING (IN-KIND)

DETERIORATED CEDAR ROOFING

DELAMINATING PAINT AND DETERIORATED WOOD TRIM

CAMPBELL-CHRISTIE HOUSE - ROOF REPLACEMENT AND EXTERIOR REPAIR