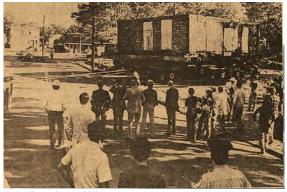

# CAMPBELL-CHRISTIE HOUSE ROOF REPLACEMENT AND EXTERIOR REPAIR

NEW YORK TIMES 9/28/1977; VIA BCHS

NOVEMBER 3, 2022

Clarke Caton Hintz

1

2

Passaic County Arts Center and the John W. Rea House, c. 1810

GARRETSON FORGE AND FARM, C. 1720