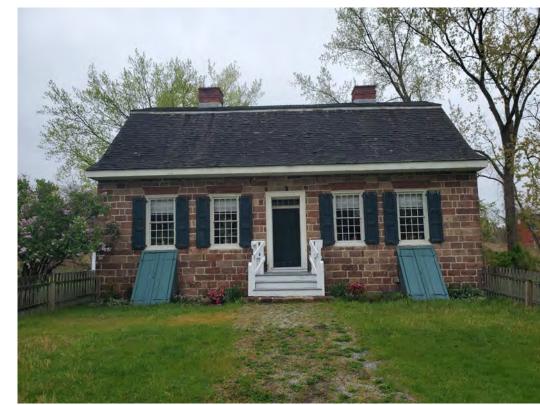

# Front Façade:

- ROOF REPLACEMENT
- Wood trim repair
- REPAINTING (IN-KIND)

CAMPBELL-CHRISTIE HOUSE - ROOF REPLACEMENT AND EXTERIOR REPAIR

# Front Façade:

- Roof replacement
- WOOD TRIM REPAIR
- REPAINTING (IN-KIND)

DETERIORATED CEDAR ROOFING

DELAMINATING PAINT AND DETERIORATED WOOD TRIM

CAMPBELL-CHRISTIE HOUSE - ROOF REPLACEMENT AND EXTERIOR REPAIR