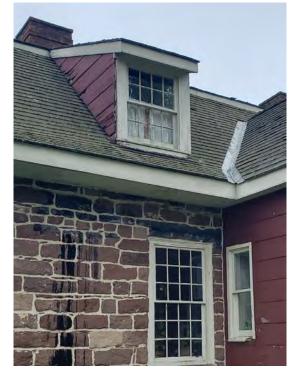

## REAR FAÇADE:

- ROOF REPLACEMENT
- WOOD TRIM REPAIR
- Wood siding repair and replacement
- WOOD WINDOW REPAIR
- REPAINTING (IN-KIND)

CAMPBELL-CHRISTIE HOUSE - ROOF REPLACEMENT AND EXTERIOR REPAIR

## REAR FAÇADE:

- ROOF REPLACEMENT
- WOOD TRIM REPAIR
- Wood siding repair and replacement
- Wood window repair
- REPAINTING (IN-KIND)

Damaged wood siding

Damaged roof and deteriorated wood trim

CAMPBELL-CHRISTIE HOUSE - ROOF REPLACEMENT AND EXTERIOR REPAIR