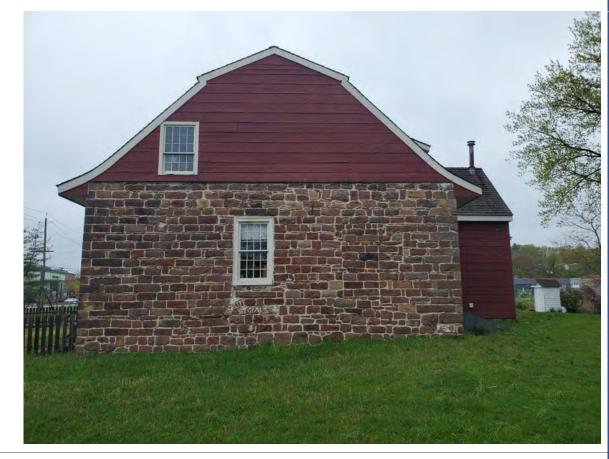

#### SIDE ELEVATIONS:

- ROOF REPLACEMENT
- WOOD TRIM REPAIR
- Wood siding repair and REPLACEMENT
- Wood window repair
- REPAINTING (IN-KIND)

CAMPBELL-CHRISTIE HOUSE - ROOF REPLACEMENT AND EXTERIOR REPAIR

## SIDE ELEVATIONS:

- ROOF REPLACEMENT
- WOOD TRIM REPAIR
- Wood siding repair and REPLACEMENT
- Wood window repair
- REPAINTING (IN-KIND)

CAMPBELL-CHRISTIE HOUSE - ROOF REPLACEMENT AND EXTERIOR REPAIR

#### SIDE ELEVATIONS:

- Roof replacement
- WOOD TRIM REPAIR
- Wood siding repair and replacement
- Wood window repair
- REPAINTING (IN-KIND)

DELAMINATING PAINT

Damaged wood trim

CAMPBELL-CHRISTIE HOUSE - ROOF REPLACEMENT AND EXTERIOR REPAIR